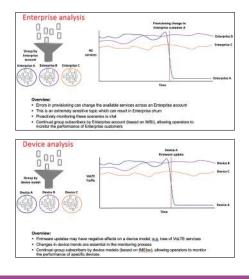

The solution offers company-wide sales level agreement (SLA) conformance, offering support for enterprises and delivering valuable insights 24/7. For accounts where one or more KQIs fail to meet the SLA, an alert is flagged, and an account dashboard reveals the details of the SLA breach and whether it is expected to have an immediate impact on business operations. RADCOM Enterprise Assurance also offers insights into

the performance of the most important cells in an enterprise account or the worst-performing devices. It enables priority to be placed according to rank based on KQI degradation and subscriber weight.